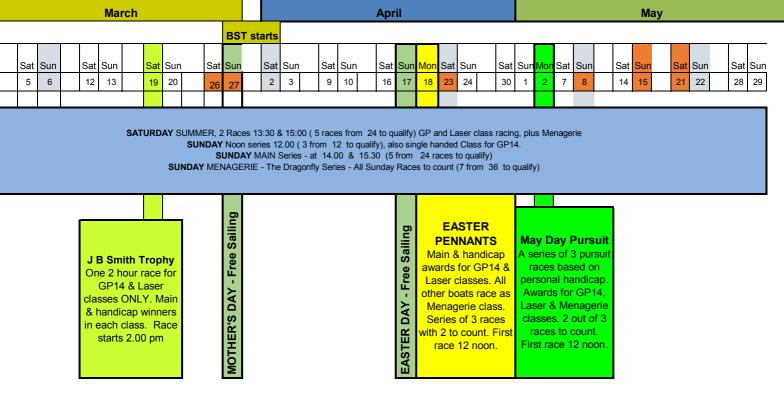

**Spring Racing 2022** 

NB: All races are subject to TSC Sailing Instructions and Notice of Race, which are posted in the club house.

A series of for single handed GP14s is run along side the Sunday Noon Series

## **Summer Racing 2022**

## **Millennium Trophy**

Main & handicap awards GP14 & Laser Classes.All other boats race as Menagerie. First race at 11:30am. 3 races with 2 results to count.

Menagerie class award, Best Newcomer to the club & Junior Award.