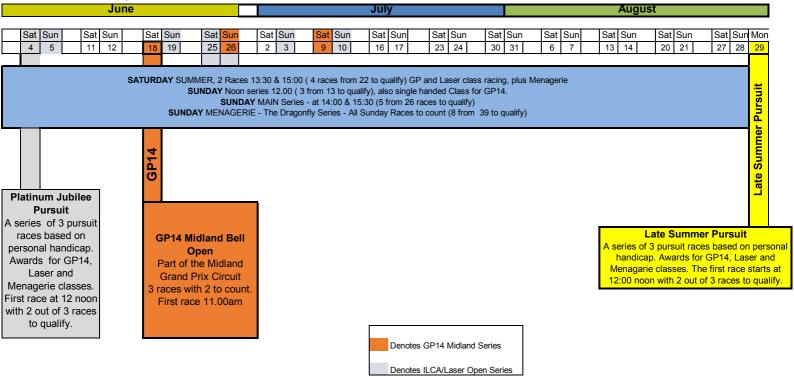

Denotes GP14 Midland Series

Denotes ILCA/Laser Open Series

## **Summer Racing 2022**

## **Autumn Racing 2022**