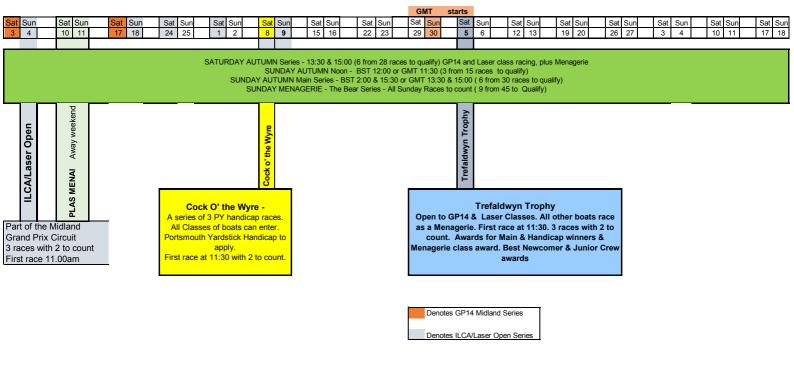

## **Autumn Racing 2022**

## **Millennium Trophy**

Main & handicap awards GP14 & Laser Classes.All other boats race as Menagerie. First race at 11:30am. 3 races with 2 results to count.

Menagerie class award, Best Newcomer to the club & Junior Award.