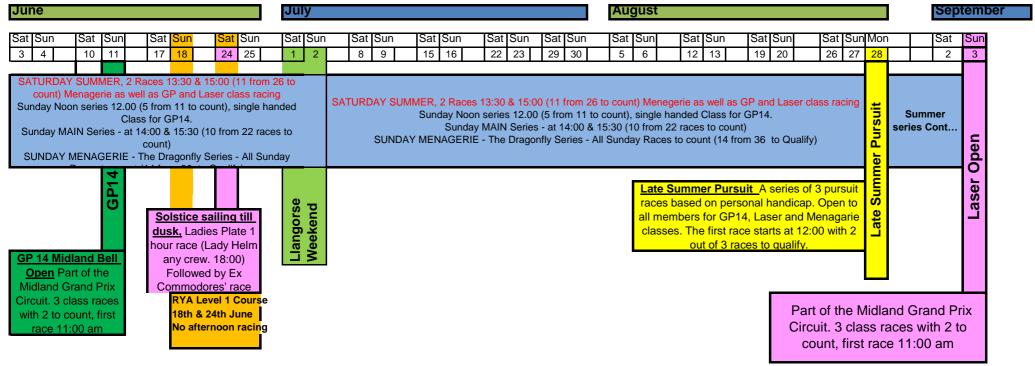

# **Trimpley Sailing Club**

## Race Year 2017- 2018

#### **Spring Racing 2017**



NOTES: All races are subject to TSC Sailing Instructions and Notice of Race, which are posted in the Club House. Awards for each series and most special events will be given to the overall winner and to a winner based on a personal handicap. A series of races for single handed GP14 is run in conjunction with and along side the Sunday Noon series. For the Sunday Summer Noon & Millennium Trophy, a Newcomers Trophy will be awarded to the helm who has not already won a series or special event.

#### Summer 2017



#### Autumn 2017



### **Winter 2018**

| January  |                                                                                                                                                                                                                                                                                                                           |                      |                                      |                         |                                     |                     |           |   |          | February                      |                          |                                |                       |                          |                       |                        |                                                |