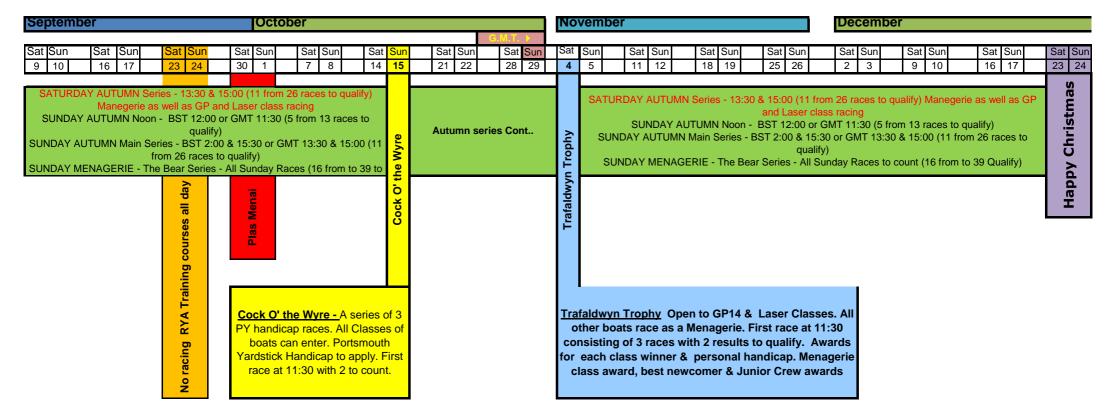

#### Autumn 2017

### **Winter 2018**

| January  |                                                                                                                                                                                                                                                                                                                           |                      |                                      |                         |                                     |                     |           |   |          | February                      |                          |                                |                       |                          |                       |                        |                                                |                 |  |          |          |
|----------|---------------------------------------------------------------------------------------------------------------------------------------------------------------------------------------------------------------------------------------------------------------------------------------------------------------------------|----------------------|--------------------------------------|-------------------------|-------------------------------------|---------------------|-----------|---|----------|-------------------------------|--------------------------|--------------------------------|-----------------------|--------------------------|-----------------------|------------------------|------------------------------------------------|-----------------|--|----------|----------|
| Mon<br>1 | Sat Sun<br>6 7                                                                                                                                                                                                                                                                                                            | Sat<br>13            | Sun<br>14                            | Sat                     | Sun<br>21                           | Sat<br>27           | Sun<br>28 | ; | Sat<br>3 | Sun<br>4                      |                          | Sat<br>10                      | Sun<br>11             |                          | Sat<br>17             | Sun<br>18              | Sa<br>#                                        | Sun<br>25       |  | Sat<br>3 | Sun<br>4 |
|          | SATURDAY ICICLE - 13:30 & 15:00 (8 from 18 races to count) Manegerie as well as GP and Laser class racing SUNDAY ICICLE NOON - 11:30 Start (4 from 9 races to count) SUNDAY ICICLE Main - 13:15 & 15:00 (8 from 18 to count) SUNDAY MENAGERIE - The Polar Bear Series - All Sunday Races to count (12 from 27 to Qualify) |                      |                                      |                         |                                     |                     |           |   |          |                               |                          |                                |                       |                          |                       |                        |                                                |                 |  |          |          |
| ot<br>ra | lennium Trophy<br>her boats race as<br>ces with 2 results<br>ner and personal<br>best newcom                                                                                                                                                                                                                              | Men<br>to qu<br>hanc | agerie. F<br>ualify. Av<br>licap. Me | irst r<br>vards<br>nage | ace at 11<br>for each<br>erie class | :30.<br>clas<br>awa | 3<br>ss   |   |          | run a<br>run i<br>race<br>Che | any o<br>in cor<br>es ma | utsta<br>njuct<br>y be<br>eb s | andin<br>ion w<br>run | ig sp<br>/ith s<br>1st R | ecia<br>erie:<br>Race | l eve<br>s rac<br>star | used to<br>nts to ling Up<br>at 9.4<br>ace and | oe<br>to 4<br>5 |  |          |          |