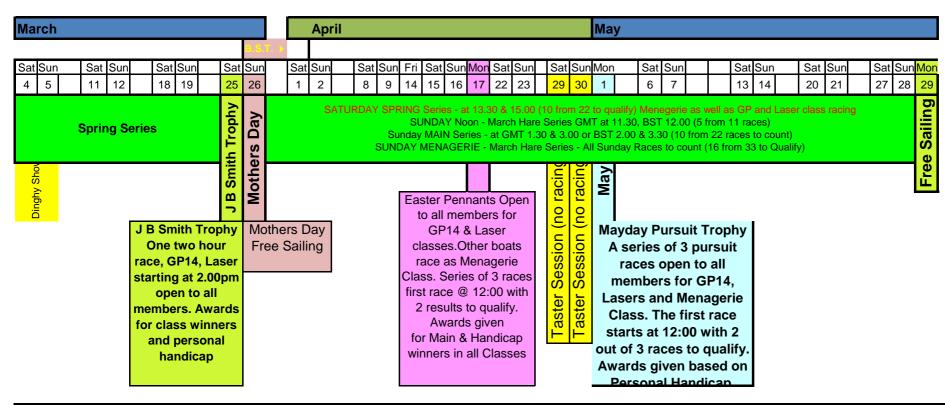

#### **Spring Racing 2017**

NOTES: All races are subject to TSC Sailing Instructions and Notice of Race, which are posted in the Club House. Awards for each series and most special events will be given to the overall winner and to a winner based on a personal handicap. A series of races for single handed GP14 is run in conjunction with and along side the Sunday Noon series. For the Sunday Summer Noon & Millennium Trophy, a Newcomers Trophy will be awarded to the helm who has not already won a series or special event.

#### Summer 2017